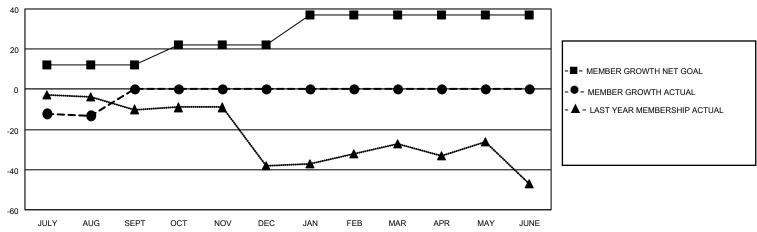

# GOALS AND ACTUAL MEMBERS CUMULATIVE

| DROPPED CLUBS: 0 |    | 5 CLUBS OF 26 ADDED 1 OR<br>MORE NEW MEMBERS | GENDER DISTRIBUTION                |              |  |
|------------------|----|----------------------------------------------|------------------------------------|--------------|--|
|                  |    | WORL NEW MEMBERS                             | MALE 684 (69.09%)                  |              |  |
|                  |    |                                              | FEMALE                             | 306 (30.91%) |  |
| DROPPED MEMBERS  |    |                                              | NON BINARY                         | 0 (0.00%)    |  |
|                  | •  |                                              | PREFER NOT TO ANSWER               | 0 (0.00%)    |  |
| DECEASED         | 3  |                                              |                                    |              |  |
| CLUB CANCELLED   | 0  | CLICK HERE FOR CUMULATIVE                    | TOTAL FAMILY UNIT MEMBERS          | 146          |  |
| OTHER            | 17 | MEMBERSHIP DATA                              |                                    |              |  |
| TOTAL            | 20 |                                              | FAMILY MEMBERS PAYING HALF DUES 75 |              |  |
|                  |    |                                              |                                    |              |  |